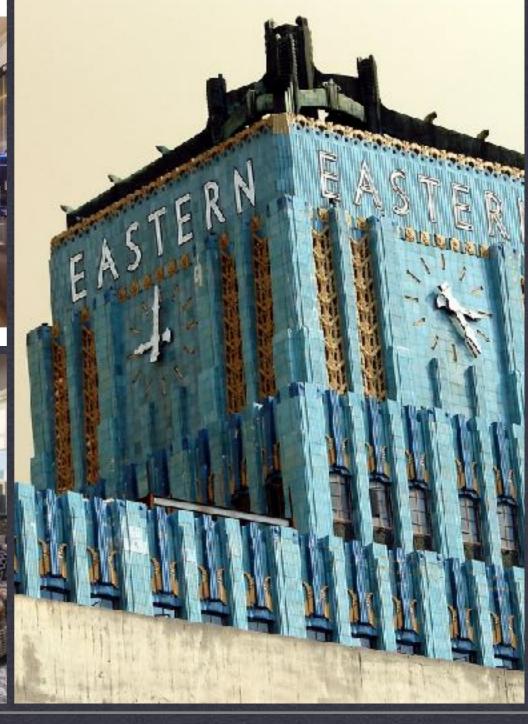

### HISTORIC EASTERN COLUMBIA LOFTS

RENOVATIONS - BUILT IN BOOKCASE, KITCHEN, BATHROOM, FLOORS

DATE

2015

CLIENT

**MARY FAGNANO** 